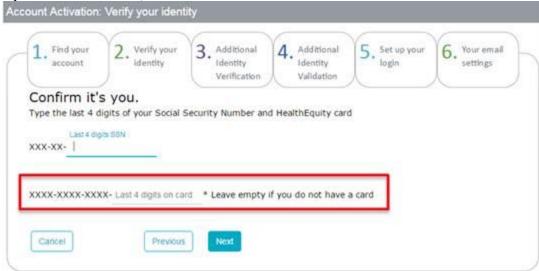

- Enter the last 4 digits of the account holder's SSN and the last 4 digits of a card on file and then click Next.
- o If you enter the card number, you'll skip to setting up your account.

If you don't have a card, leave that field blank and click Next.