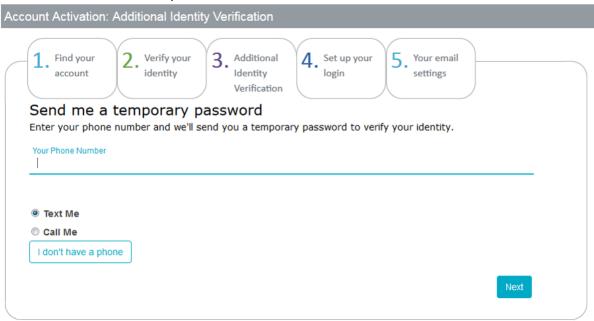

- 6. Enter your phone number, select **Text Me** or **Call Me**, then click **Next**.
- o This does not have to be the phone number we have on file.

- 7. We'll call/text with a temporary password. Enter it and click Next.
- o If you enter the password, you'll skip to setting up your account.
- 8. If we can't verify your phone number or you click **I don't have a phone**, you'll see a popup with the following message: