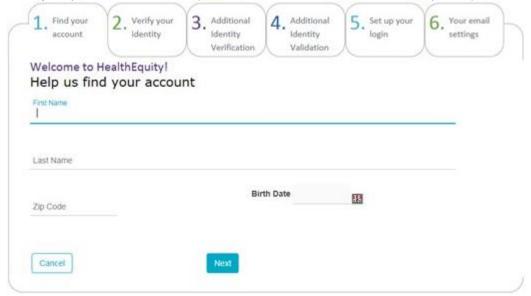

## Verify your identity

- 1. Go to HealthEquity's member portal:
- o <a href="https://myhealthequity.com">https://myhealthequity.com</a>
  - or\_
- <a href="https://healthequity.com">https://healthequity.com</a> and click LOGIN in the upper right corner.
- 2. Click **Member** under the message, "Click below if logging in for the first time"
- 3. Enter the verification code that appears on the screen.
- 4. Enter your personal information (first name, last name, birth date, and Zip code) and click Next.